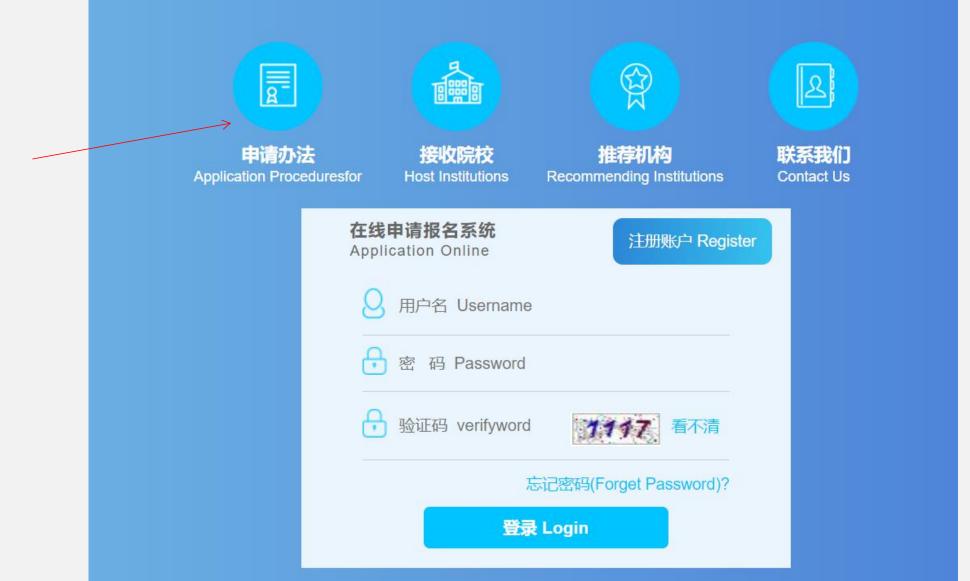

## **ZSTU President Scholarship Application**

Applay at http://apply.zstu.edu.cn Or Visit

http://www.zstu.edu.cn

English Admission Application online

本系统用于国际学生报名申请、结果查询和在校信息查询等。 This system is used for international students submitting applications to the University, information inquiry, etc.

第一次使用本系统进行报名时,请先注册。同一电子邮箱只允许 注册一次。

If this is your first time using this site, please register first to login in the system. Each email address is allowed to register for one account only. Please click to see <u>Registration guide</u>.

### 国际学生登录

Username/Email 账号/邮箱

Password 密码

Verification code 验证码

#### Log in 登录

#### Create New Account 注册