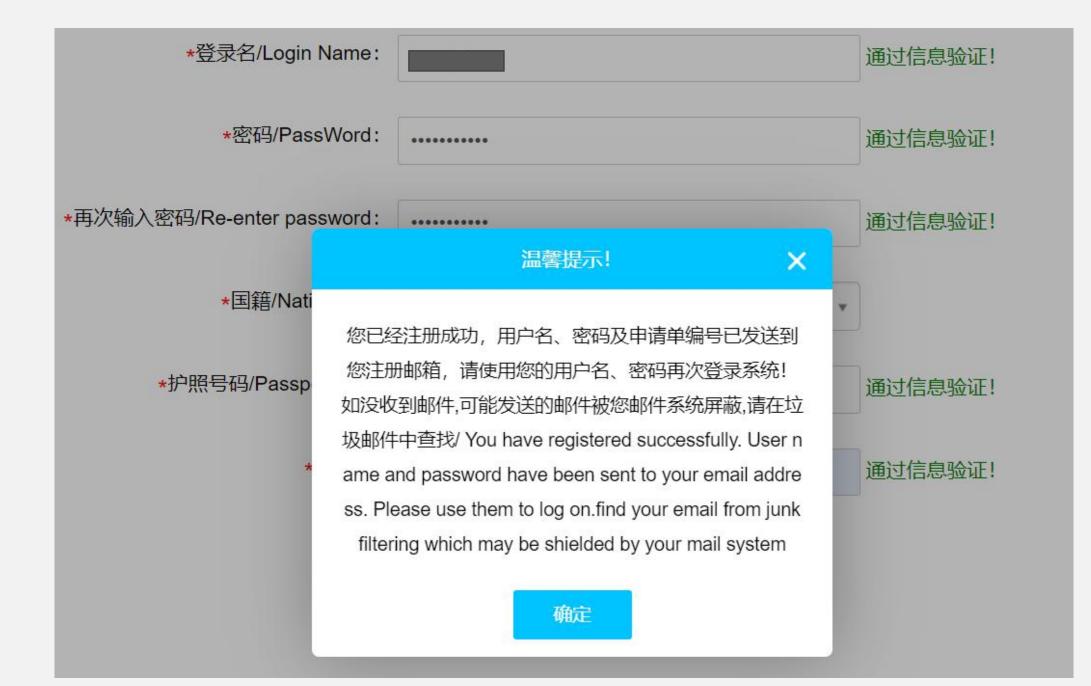

第一次使用本系统进行报名时,请先注册。同一电子邮箱只允许 注册一次。

If this is your first time using this site, please register first to login in the system. Each email address is allowed to register for one account only. Please click to see <u>Registration guide</u>.